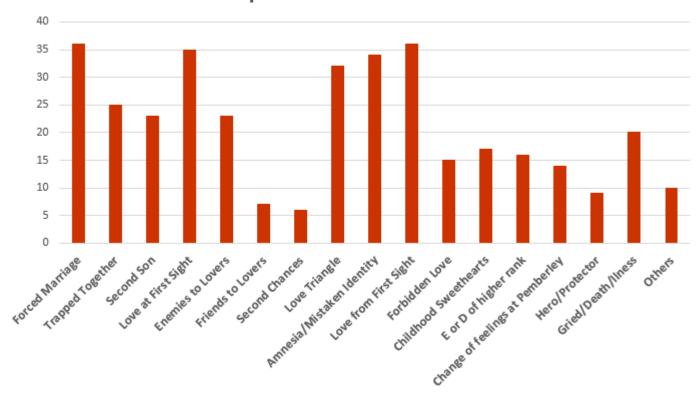

73%

#### **AMERICANS**

#### PROFILE

### Have readers tastes changed?

Yes

56%

No

42%

# A BIT OF HISTORY

- Old Friends and new Fancies Sybil Brinton 1913
- Big Boom in the 90's
- 604 published books in 2021





- Variations
- Sequels
- Prequels
- Modernizations
- Secondary Characters
- Different Pov

# FAVORITE GENRES WHEN READERS DISCOVERED JAFF





- Variations
- Sequels
- Prequels
- Modernizations
- Secondary Characters
- Different Pov
- Fantasy

# READERS CURRENT FAVORITE GENRES



#### **Dislike**

#### Tired of







#### Favorite Tropes - Back in the day



#### FAVORITE TROPES WHEN READERS DISCOVERED JAFF



#### **Current Favorite Tropes**



# READERS CURRENT FAVORITE TROPES



#### **Tropes Readers Dislike**



# WHAT TO AVOID



#### **Tropes Readers are Tired of**



# WHAT TO AVOID







#### JAFF INDEX

- What was and wasn't counted?
- Any story over 10K words with an established trope listed in JAFFindex
  - Has limits to accuracy since stories deleted from websites over time
- No canon retellings
- No Austen-inspired original work
- Strictly JA's characters whether in a modern/Regency/other era story
- Stories with multiple tropes were counted for each trope existing within that story



#### 1997-1999

#### **Total tropes = 141**

#### Other includes:

D or E of a higher/lower rank – 4
Matchmaker/Blind Date – 4
Friends to lovers – 4
FMS/Arranged Marriage/Eco
reasons – 1
Bet – 1
Instant love/ lust – 1
Earlier resolution – 1
Forbidden /Impossible Love – 1
Trapped/Stranded together – 1





#### 2000-2004

#### **Total tropes = 381**

Other includ