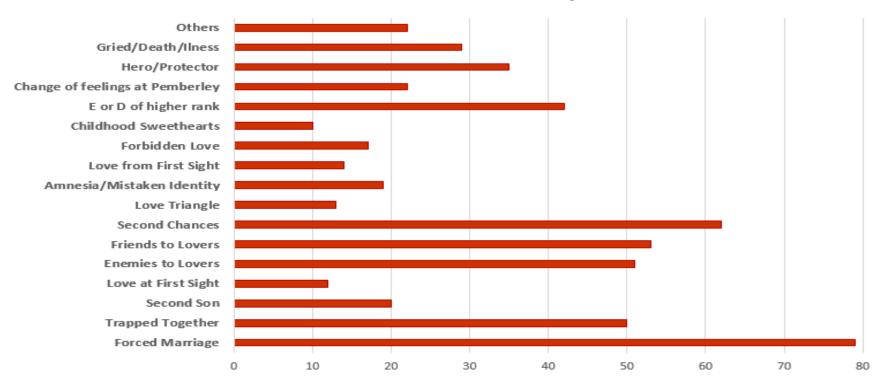

a Deodato



https://frompemberleytomilton.wordpress.com/

L.L. Diamond



https://lldiamondwrites.com





#### **Readers Age**



73%

#### **AMERICANS**

#### PROFILE

### Have readers tastes changed?

Yes

56%

No

42%

# A BIT OF HISTORY

- Old Friends and new Fancies Sybil Brinton 1913
- Big Boom in the 90's
- 604 published books in 2021





- Variations
- Sequels
- Prequels
- Modernizations
- Secondary Characters
- Different Pov

# FAVORITE GENRES WHEN READERS DISCOVERED JAFF





- Variations
- Sequels
- Prequels
- Modernizations
- Secondary Characters
- Different Pov
- Fantasy

# READERS CURRENT FAVORITE GENRES



#### **Dislike**

#### Tired of







#### Favorite Tropes - Back in the day



#### FAVORITE TROPES WHEN READERS DISCOVERED JAFF



#### **Current Favorite Tropes**



# READERS CURRENT FAVORITE TROPES



#### **Tropes Readers Dislike**



# WHAT TO AVOID



#### **Tropes Readers are Tired of**



# WHAT TO AVOID







#### JAFF INDEX

- What was and wasn't counted?
- Any story over 10K words with an established trope listed in JAFFindex
  - Has limits to accuracy since stories deleted from websites over time
- No canon retellings
- No Austen-inspired original work
- Strictly JA's characters whether in a modern/Regency/other era story
- Stories with multiple tropes were counted for each trope existing within that story



#### 1997-1999

#### **Total tropes = 141**

#### Other includes:

D or E of a higher/lower rank – 4
Matchmaker/Blind Date – 4
Friends to lovers – 4
FMS/Arranged Marriage/Eco
reasons – 1
Bet – 1
Instant love/ lust – 1
Earlier resolut