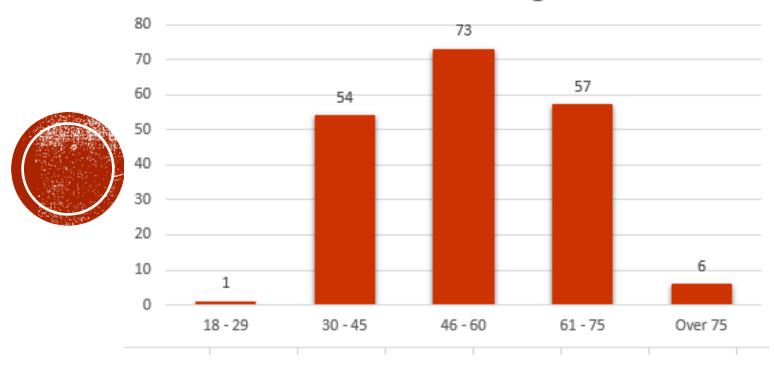

#### JAFF READER/WRITER GET TOGETHER 2022

RITA DEODATO & L.L. DIAMOND



#### From Pemberley to Milton Rita Deodato



https://frompemberleytomilton.wordpress.com/

L.L. Diamond



https://lldiamondwrites.com





#### **Readers Age**



73%

#### **AMERICANS**

#### PROFILE

### Have readers tastes changed?

Yes

56%

No

42%

# A BIT OF HISTORY

- Old Friends and new Fancies Sybil Brinton 1913
- Big Boom in the 90's
- 604 published books in 2021





- Variations
- Sequels
- Prequels
- Modernizations
- Secondary Characters
- Different Pov

# FAVORITE GENRES WHEN READERS DISCOVERED JAFF





- Variations
- Sequels
- Prequels
- Modernizations
- Secondary Characters
- Different Pov
- Fantasy

# READERS CURRENT FAVORITE GENRES



#### **Dislike**

#### Tired of







#### Favorite Tropes - Back in the day



#### FAVORITE TROPES WHEN READERS DISCOVERED JAFF



#### **Current Favorite Tropes**



# READERS CURRENT FAVORITE TROPES



#### **Tropes Readers Dislike**



# WHAT TO AVOID



#### **Tropes Readers are Tired of**