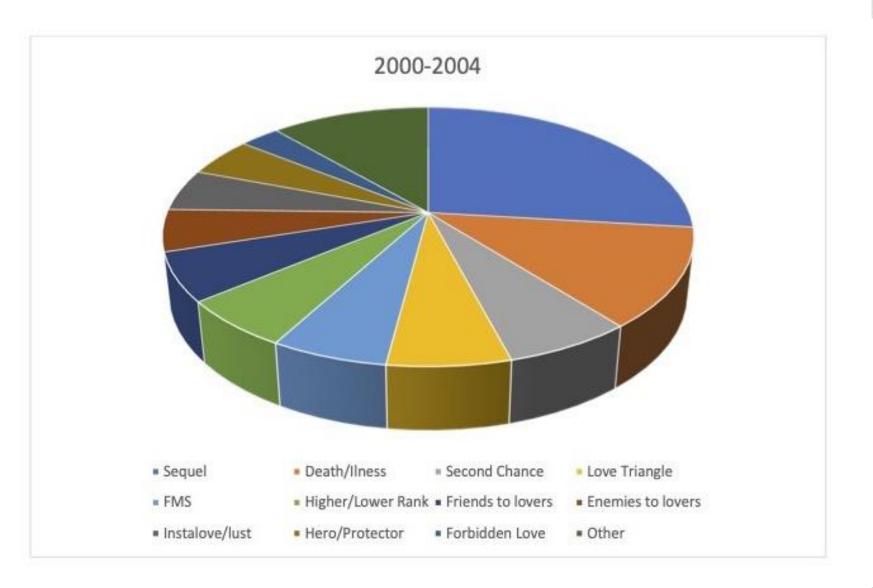

#### 2000-2004

#### **Total tropes = 381**

Other includes:

Instalove/lust – 20
Hero/protector – 19
Forbidden/impossible love – 11
Matchmaker/Blind date – 11
Kidnapping/Disappearance – 9
Childhood sweethearts – 9
Amnesia/Mistaken Identity 8–
Trapped/Stranded together – 5
Earlier resolution – 1
Bet – 1