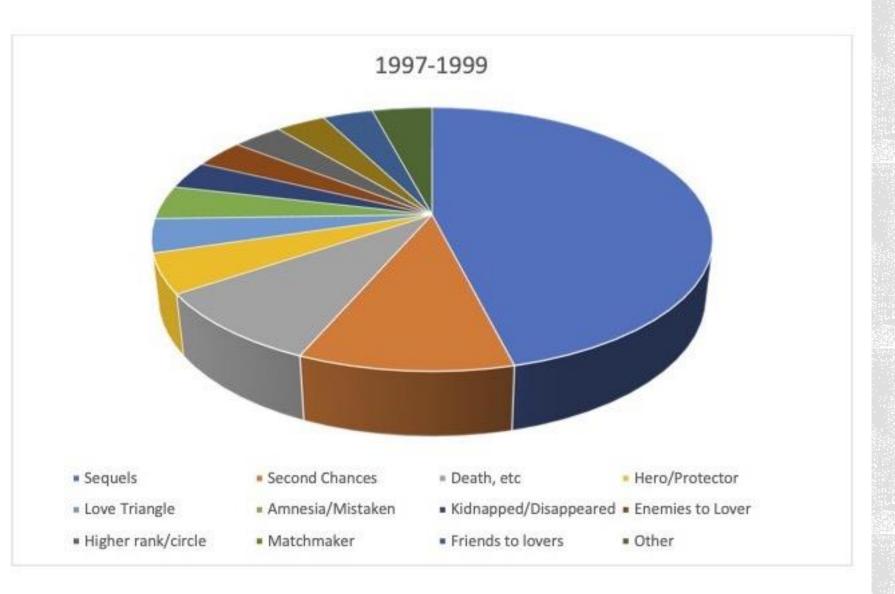

#### 1997-1999

#### **Total tropes = 141**

#### Other includes:

D or E of a higher/lower rank – 4
Matchmaker/Blind Date – 4
Friends to lovers – 4
FMS/Arranged Marriage/Eco
reasons – 1
Bet – 1
Instant love/ lust – 1
Earlier resolution – 1
Forbidden /Impossible Love – 1
Trapped/Stranded together – 1