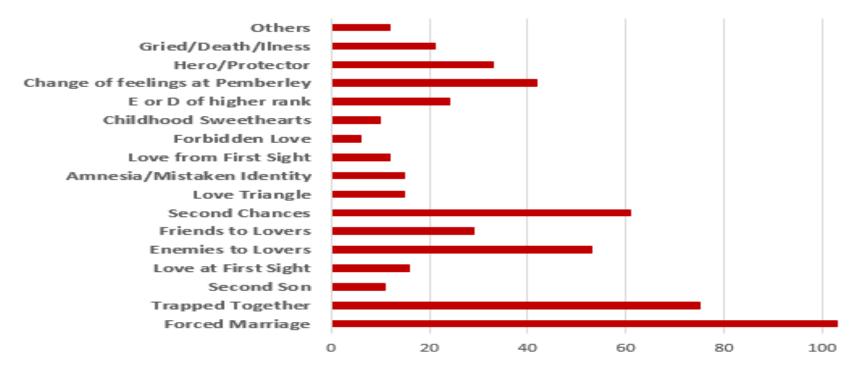

RITER GET TOGETHER 2022

RITA DEODATO & L.L. DIAMOND



#### From Pemberley to Milton Rita Deodato



https://frompemberleytomilton.wordpress.com/

L.L. Diamond



https://lldiamondwrites.com





#### **Readers Age**



73%

#### **AMERICANS**

#### PROFILE

### Have readers tastes changed?

Yes

56%

No

42%

# A BIT OF HISTORY

- Old Friends and new Fancies Sybil Brinton 1913
- Big Boom in the 90's
- 604 published books in 2021





- Variations
- Sequels
- Prequels
- Modernizations
- Secondary Characters
- Different Pov

# FAVORITE GENRES WHEN READERS DISCOVERED JAFF





- Variations
- Sequels
- Prequels
- Modernizations
- Secondary Characters
- Different Pov
- Fantasy

# READERS CURRENT FAVORITE GENRES



#### **Dislike**

#### Tired of







#### Favorite Tropes - Back in the day



#### FAVORITE TROPES WHEN READERS DISCOVERED JAFF



#### **Current Favorite Tropes**



# READERS CURRENT FAVORITE TROPES



#### **Tropes Readers Dislike**



# WHAT TO AVOID



#### **Tropes Readers are Tired of**



# WHAT TO AVOID







#### JAFF INDEX

- What was and wasn't counted?
- Any story over 10K words with an established trope listed in JAFFindex
  - Has limits to accuracy since stories deleted from websites over time
- No canon retellings
- No Austen-inspired original work
- Strictly JA's characters whether in a modern/Regency/other era story
- Stories with multiple tropes were counted for each trope existing within that story



#### 1997-1999

#### **Total tropes = 141**

#### Other includes:

D or E of a higher/lower rank – 4
Matchmaker/Blind Date – 4
Friends to lovers