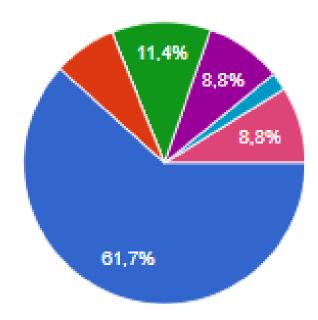

#### JAFF READER/WRITER GET TOGETHER 2022

RITA DEODATO & L.L. DIAMOND



#### From Pemberley to Milton Rita Deodato



https://frompemberleytomilton.wordpress.com/

L.L. Diamond



https://lldiamondwrites.com





#### **Readers Age**



73%

#### **AMERICANS**

#### PROFILE

### Have readers tastes changed?

Yes

56%

No

42%

# A BIT OF HISTORY

- Old Friends and new Fancies Sybil Brinton 1913
- Big Boom in the 90's
- 604 published books in 2021





- Variations
- Sequels
- Prequels
- Modernizations
- Secondary Characters
- Different Pov

# FAVORITE GENRES WHEN READERS DISCOVERED JAFF





- Variations
- Sequels
- Prequels
- Modernizations
- Secondary Characters
- Different Pov
- Fantasy

# READERS CURRENT FAVORITE GENRES



#### **Dislike**

#### Tired of







#### Favorite Tropes - Back in the day



#### FAVORITE TROPES WHEN READERS DISCOVERED JAFF



#### **Current Favorite Tropes**



# READERS CURRENT FAVORITE TROPES



#### **Tropes Readers Dislike**



# WHAT TO AVOID



#### **Tropes Readers are Tired of**



# WHAT TO AVOID







#### JAFF INDEX

- What was and wasn't counted?
- Any story over 10K words with an established trope listed in JAFFindex
  - Has limits to accuracy since stories deleted from websites over time
- No canon retellings
- No Austen-inspired original work
- Strictly JA's characters whether in a modern/Regency/other era story
- Stories with