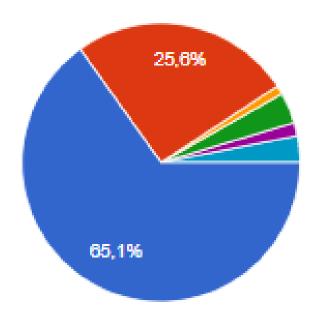

#### JAFF READER/WRITER GET TOGETHER 2022

RITA DEODATO & L.L. DIAMOND



#### From Pemberley to Milton Rita Deodato



https://frompemberleytomilton.wordpress.com/

L.L. Diamond



https://lldiamondwrites.com





#### **Readers Age**



73%

#### **AMERICANS**

#### PROFILE

### Have readers tastes changed?

Yes

56%

No

42%

# A BIT OF HISTORY

- Old Friends and new Fancies Sybil Brinton 1913
- Big Boom in the 90's
- 604 published books in 2021





- Variations
- Sequels
- Prequels
- Modernizations
- Secondary Characters
- Different Pov

# FAVORITE GENRES WHEN READERS DISCOVERED JAFF





- Variations
- Sequels
- Prequels
- Modernizations
- Secondary Characters
- Different Pov
- Fantasy

# READERS CURRENT FAVORITE GENRES



#### **Dislike**

#### Tired of







#### Favorite Tropes - Back in the day



#### FAVORITE TROPES WHEN READERS DISCOVERED JAFF



#### **Current Favorite Tropes**



# READERS CURRENT FAVORITE TROPES



#### **Tropes Readers Dislike**



# WHAT TO AVOID



#### **Tropes Readers are Tired of**



# WHAT TO AVOID







#### JAFF INDEX

- What was and wasn't counted?
- Any story over 10K words with an established trope listed in JAFFindex
  - Has limits to accuracy since stories deleted from websites over time