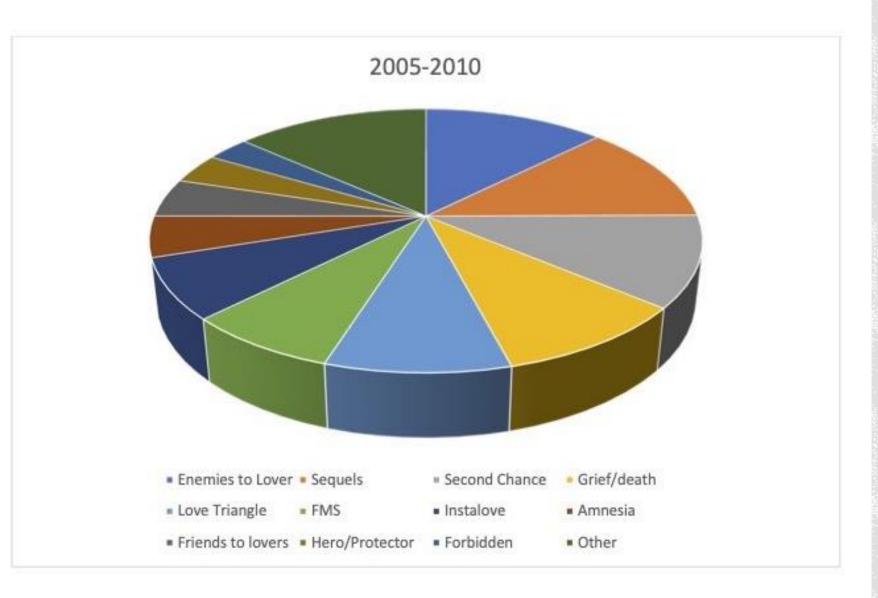

#### 2005-2010

Total tropes = 459

Other includes:

Friends to lovers – 22

Hero/protector - 17

Forbidden/Impossible Love - 14

Trapped/Stranded together – 12

D or E of a higher/lower

rank/circle - 11

Childhood sweethearts - 7

Crush - 7

Meet Cute - 6

Earlier Resolution-5

Opposites attract – 4

Matchmaker/blind date - 4

Kidnapped 3

Second son – 2

Bet - 1