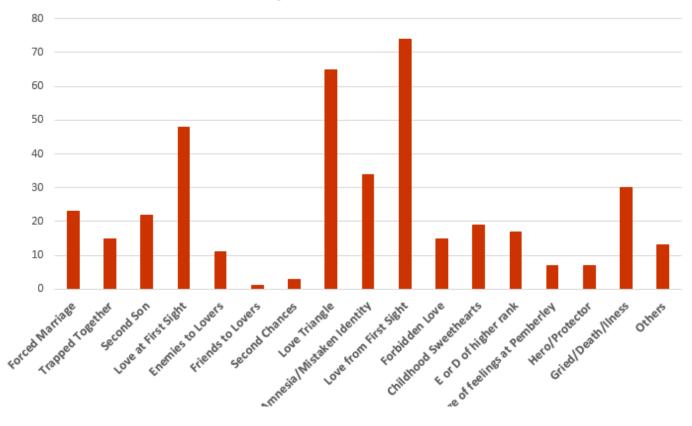

# FAVORITE GENRES WHEN READERS DISCOVERED JAFF

- Variations
- Sequels
- Prequels
- Modernizations
- Secondary Characters
- Different Pov
- Fantasy