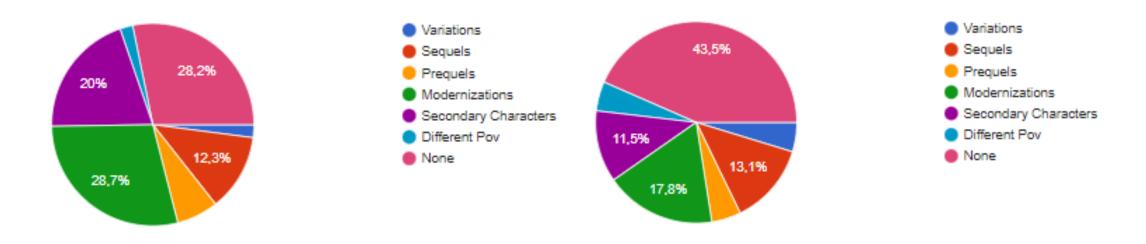

# FAVORITE GENRES WHEN READERS DISCOVERED JAFF

- Variations
- Sequels
- Prequels
- Modernizations
- Secondary Characters
- Different Pov
- Fantasy

# READERS CURRENT FAVORITE GENRES