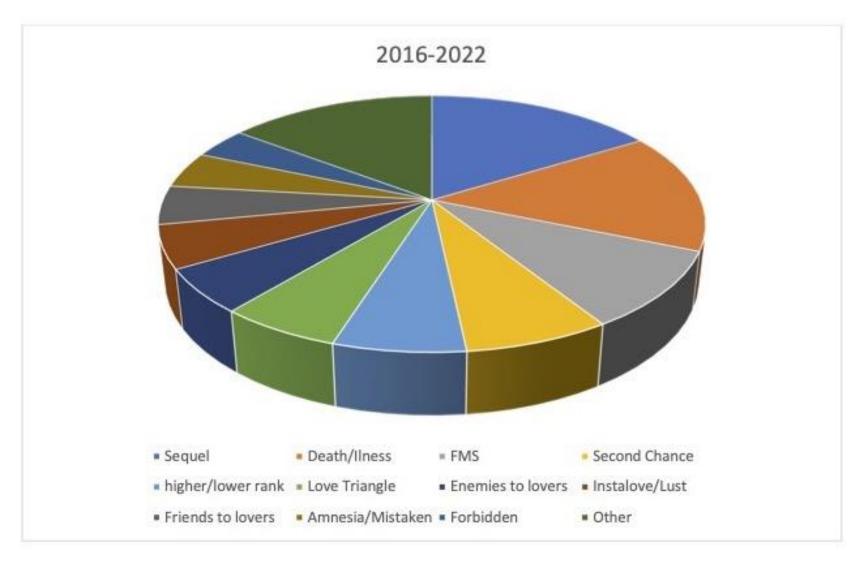

#### Total tropes = 1450

Other includes:

Friends to Lovers-71
Amnesia/Mistaken Identity - 67
Forbidden/impossible love - 54
Kidnapping/Disappearance - 54
Hero/Protector - 54
Matchmaker/Blind Date - 11
Earlier resolution - 21
Trapped/Stranded together - 19
Bet - 6
Meet Cute - 4
Second Son - 1